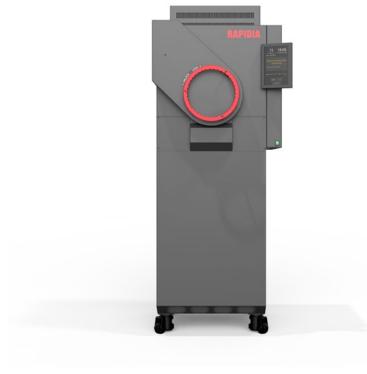

## Conflux 1

## **RAPIDIA**

## **Furnace**

## Specifications

| ATMOSPHERE          | Partial-pressure vacuum sintering                                                                   |
|---------------------|-----------------------------------------------------------------------------------------------------|
| GAS TYPES           | Argon, Argon with 3% Hydrogen                                                                       |
| MAXIMUM TEMPERATURE | 1400 °C                                                                                             |
| EXTERNAL DIMENSIONS | 210x110x84 cm (HxDxW)<br>83x43x33" (HxDxW)                                                          |
| RETORT DIMENSIONS   | 245 mm ID by 295 mm long<br>9.64" ID by 11.61" long                                                 |
| POWER OPTIONS       | Single Phase: 208-240 V, 48 A, 50/60 Hz                                                             |
|                     | Three Phase: 208-230 V, 32 A, 50/60 Hz                                                              |
|                     | 400 V, 25 A, 50/60 Hz.                                                                              |
| RETORT FURNITURE    | Single or double shelf configuration                                                                |
| VENTILATION         | 3/4" ID hose vented to exterior of building                                                         |
| BINDER MANAGEMENT   | Two stage trapping system                                                                           |
| FAIL-SAFES          | Overtemperature protection,<br>backup battery system for safe<br>shut down in case of power failure |